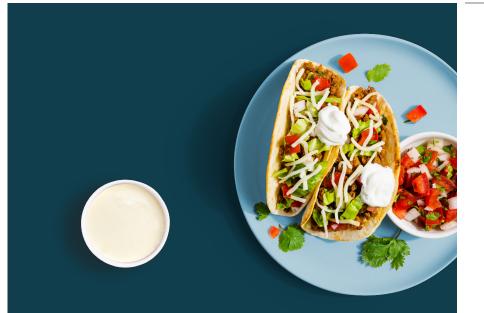

## **TACOS (2)** 400-2040 CALS

**SINGLE TACO 200–1020 CALS** Flour or corn tortillas filled with your choice of protein and veggies.