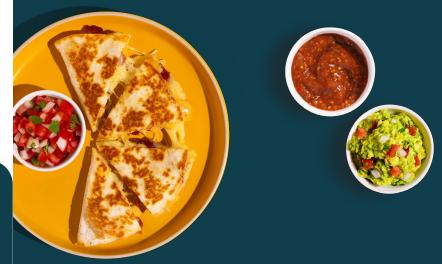

# QUESADILLA 330-1720 CALS

#### LARGE (12")

Crispy grilled tortilla with layers of cheese, protein, and your choice of fresh veggies.

# SIDES

Order chips and dips to add to any spread and bring flavor to your fiesta. Enjoy melted cheese dip, guacamole, Heavy-D salsa, pico de gallo, and tomatillo salsa–all served with chips.