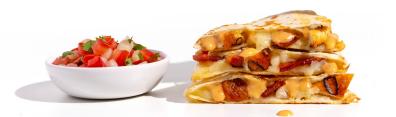

# QUESADILLA 330-1720 CALS

#### LARGE (12")

Crispy grilled tortilla with layers of cheese, protein, and your choice of fresh veggies.